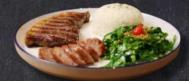

# PICANHA MINEIRA 19.90

The most popular steak from Brazil, a grilled top sirloin and Brazilian sausage. With sides of sauteed collard greens and white rice.