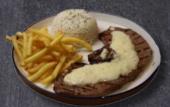

# BABYBEEF | 4 QUEIJO 16.90

Grilled Steak with 4 cheese sauce. With sides of white rice and french fries.