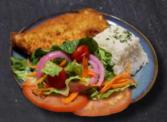

## PEITO DE FRANÇO À FIORENTINA 16.90

Chicken breast (grilled or breaded) with sides of white rice and your choice of mashed potatoes, sauteed vegetables or side salad.

Tilápia (whitefish) fillet with a sauce of cherry tomatoes, capers, and red onion. Sides of white rice and butter-sauteed vegetables.